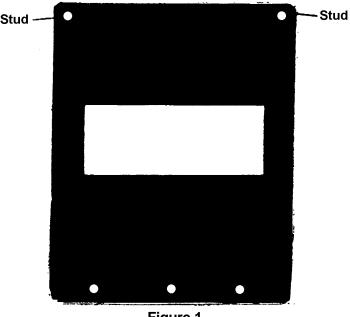

## DO THIS:

Remove the Validator cover plate from the vender's Main Door, and keep the four (4) Keps Nuts. 1.

- Install the Validator Mounting Plate (bottom down- Fig. 1) in the opening from which the Validator Cover Plate was removed.
  - b. Once inserted, install two (2) Keps Nuts (1 on each side as spacers) on the bottom studs, and four (4) keps nuts (2 on each side as spacers) on the top studs.
- From the rear of the Main Door, align the nose piece of the Validator with the Validator opening, and push through.
  - b. Align Validator holes with Mounting Plate Studs and secure Validator with Keps Nuts.